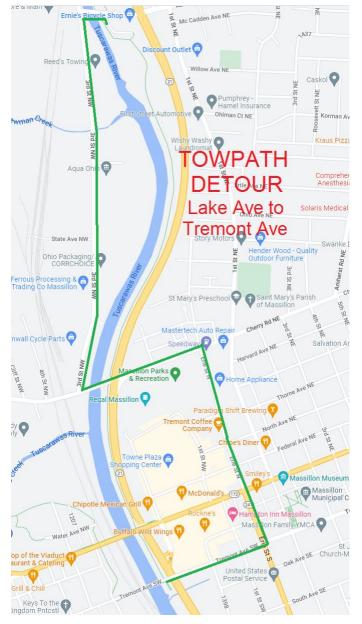

## **TOWPATH TRAIL DETOUR - MASSILLON**

This is an unofficial, suggested route. Please exercise caution, especially when riding on roads.

## If you're traveling south:

- 1. Turn LEFT out of the Lake Ave Trailhead parking lot onto Lake Ave and go over the bridge.
- 2. At the end of the road, turn LEFT onto Third St.
- 3. In one mile, turn LEFT onto Cherry Rd.
- 4. In 0.2 miles, turn RIGHT onto Erie St at the light. You will be crossing Rte 21, so please use caution!
- 5. In 0.5 miles, turn RIGHT onto the sidewalk on the south side of Tremont Ave at the light.
- 6. Continue 0.4 miles along the south sidewalk of Tremont Ave, across the bridge.
- 7. Turn LEFT onto 5th St SE to get back onto the Towpath!

## If you're traveling north:

- 1. After turning onto the Tremont Ave sidewalk from 5th St SE, continue for 0.4 miles, all the way across the bridge.
- 2. Turn LEFT at the Erie St traffic light.
- 3. In 0.5 miles, turn LEFT onto Cherry St at the light.
- 4. In 0.3 miles, turn RIGHT onto Third St. You will be crossing Rte 21, so please use caution! Third St will be the first right after crossing the highway.
- 5. In one mile, turn RIGHT onto Lake Ave.
- 6. Cross the bridge and hop back onto the Towpath, which runs along the Lake Avenue Trailhead parking lot.